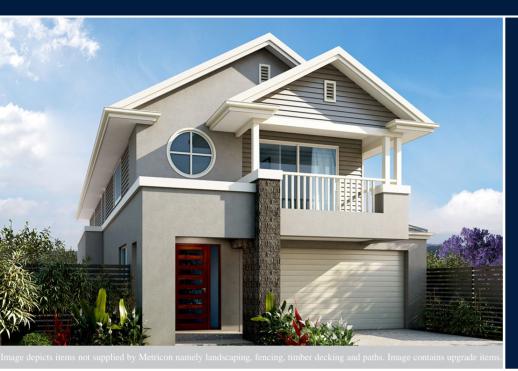

## metricon

**FIXED PRICE** 

\$842,649\*

LOT 23 DELL STREET ARISE ROCHEDALE

METRO 31 STAMFORD FACADE

BLOCK SIZE | 315M<sup>2</sup>

' :::| - - - -

## FIXED PRICE PACKAGE INCLUDES:

THE METRO 31 WITH STAMFORD FACADE BUILT TO OUR INDUSTRY LEADING BASE SPECIFICATIONS AND LAND, PLUS:

- ✓ Fixed site costs
- ✓ Floor coverings throughout
- ✓ Outdoor room
- ✓ Exposed aggregate driveway & path
- ✓ Fencing allowance
- ✓ Turf to the front
- ✓ Render to brickwork
- ✓ Feature front door
- ✓ NBN Ready
- ✓ Letterbox