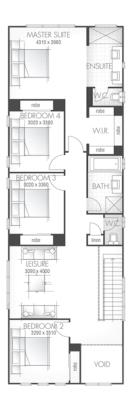

## HOME LAND FIXED PRICE

## metricon



**FIXED PRICE** 

\$842,649\*

LOT 23 DELL STREET ARISE ROCHEDALE

METRO 31 STAMFORD FACADE

BLOCK SIZE | 315M<sup>2</sup>









' :::| - - - -

## FAMILY 3950x 4870 DINING 2230 x 5060 ENTRY PORTICO



## FIXED PRICE PACKAGE INCLUDES:

THE METRO 31 WITH STAMFORD FACADE BUILT TO OUR INDUSTRY LEADING BASE SPECIFICATIONS AND LAND, PLUS:

- ✓ Fixed site costs
- ✓ Floor coverings throughout
- ✓ Outdoor room
- ✓ Exposed aggregate driveway & path
- ✓ Fencing allowance
- ✓ Turf to the front
- ✓ Render to brickwork
- ✓ Feature front door
- ✓ NBN Ready
- ✓ Letterbox



1300 METRICON www.metricon.com.au

**DESIGNER** 



\*Land not supprised by Metricon, fand developer ferms and conditions apply. Fixed Price packages are only available for the specific for and home advertised. Land prices and availability are subject to change without notice. Additional legal fees relating to the building and/or land contract and stamp duty charges. This package is not available in conjunction with any other prom