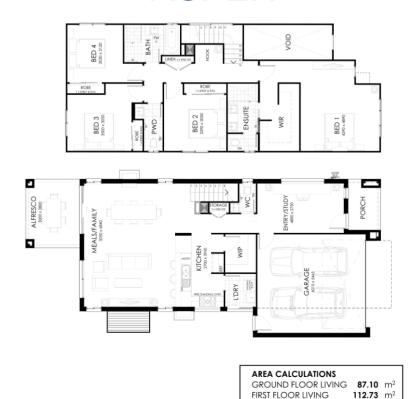

## ASPEN

PORCH

GARAGE

ALFRESCO

TOTAL AREA (IMP SQUARES **5.10** m<sup>2</sup>

36.50 m<sup>2</sup>

11.40 m<sup>2</sup>

252.83 m<sup>2</sup>