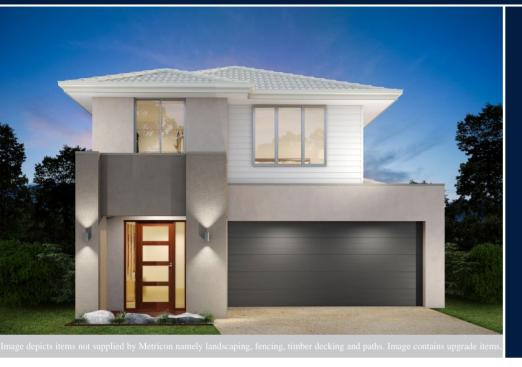

## HOME LAND FIXED metricon

FIXED PRICE \$691,303<sup>\*</sup>

LOT 26 DELL STREET ARISE ROCHEDALE

KIRRA 23 CLASSIC FACADE

BLOCK SIZE | 315M<sup>2</sup>

2

## FIXED PRICE PACKAGE INCLUDES:

2

THE KIRRA 23 WITH CLASSIC FACADE BUILT TO OUR INDUSTRY LEADING BASE SPECIFICATIONS AND LAND, PLUS:

- ✓ Fixed site costs
- ✓ Floor coverings throughout
- ✓ Outdoor room

4

- ✓ Exposed aggregate driveway & path
- ✓ Fencing allowance
- ✓ Turf to the front
- $\checkmark$  Render to brickwork
- ✓ Feature front door
- 🗸 NBN Ready
- ✓ Letterbox

metricon

FREEDOM