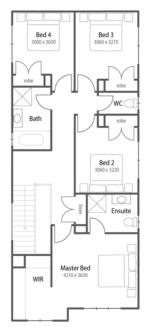

## Outdoor Room 2280 x 3000 Dining 4200 x 3340 Dining 4200 x 3340 Kitchen C Kitchen C Family 450 x 3840 Kitchen C Family 450 x 3840 Family Family