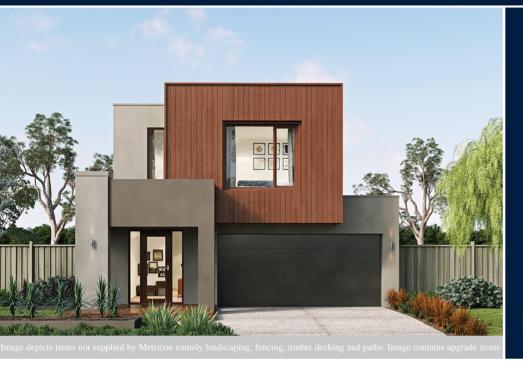

## FIXED PRICE \$987,019\*

LOT 715 GRANGE CLOSE ARISE ROCHEDALE

METRO 31 RL MF CUBE FACADE

BLOCK SIZE | 481M<sup>2</sup>

## FIXED PRICE PACKAGE INCLUDES:

THE METRO 31 RL MF WITH CUBE FACADE BUILT TO OUR INDUSTRY LEADING BASE SPECIFICATIONS AND LAND, PLUS:

- ✓ Fixed site costs
- ✓ Floor coverings throughout
- ✓ Outdoor room
- ✓ Exposed aggregate driveway & path
- ✓ Fencing allowance
- ✓ Turf to the front
- ✓ Render to brickwork
- ✓ Feature front door
- ✓ NBN Ready
- ✓ Letterbox