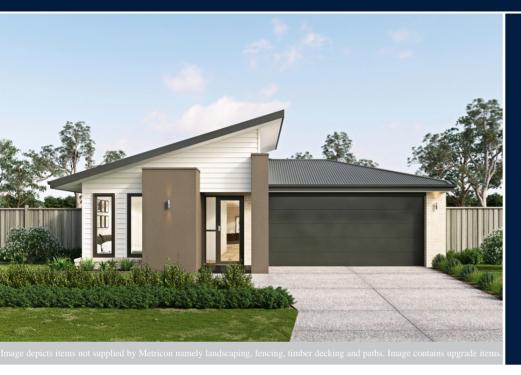

BATH

rohe 3010 x 2900

LOT 636 PARAGON STREET ARISE ROCHEDALE

CLARA 19 ASCENT FACADE

BLOCK SIZE | 375M<sup>2</sup>