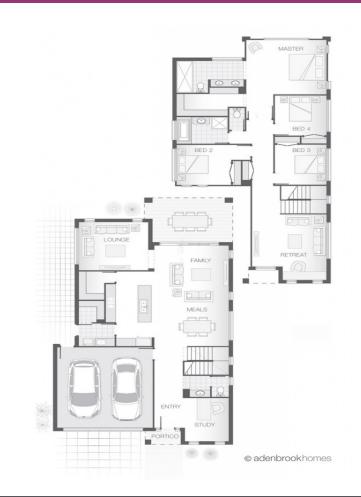

LAND SIZE: 354 m<sup>2</sup> 4 ₩ 2 ₩ 2 ₩ HOME SIZE: 301.3m<sup>2</sup> | 32.5 sq | W 10.8m | L 18.3m