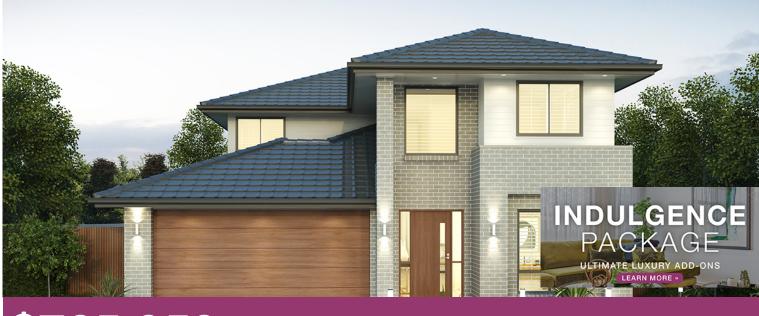

## \$765,959 HOME AND LAND Non-Fixed Price

ARISE AT ROCHEDALE | LOT 612 NEW ROAD , ROCHEDALE QLD 4132

## THE SINCLAIR

OAKLEY |

All packages come with an extensive list of standard inclusions, PLUS:

- M H1 Slab
- ☑ 40sqm Exposed Aggregate Driveway
- Tiles to Alfresco
- ☑ 2590mm Ceiling height
- ☑ LED Downlights
- Carpet to Bedrooms
- Tiles to Living
- Alfresco Integral Slab
- M Ducted Air conditioning
- Flyscreens to all windows and doors
- 20mm Stone Bench to Kitchen
- 20mm Stone Bench to Ensuite and Bathroom
- Brick and rendered Letterbox
- S Clothesline