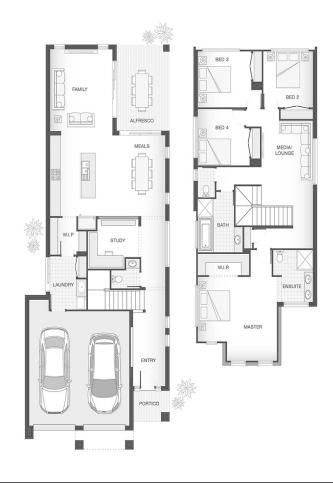

\$725,755 HOME AND LAND Non-Fixed Price

ARISE AT ROCHEDALE | LOT 7 FISHER STREET, ROCHEDALE QLD 4132

LAND SIZE: 370 m<sup>2</sup> 4 🚆 2 🙀 2 😭

**HOME SIZE:** 258.5m<sup>2</sup> | 27.8 sq m | **W** 8.3m | **L** 21.2m

## THE CARLSON

MORTON |

All packages come with an extensive list of standard inclusions, PLUS:

- M H1 Slab
- 40sqm Exposed Aggregate Driveway
- Tiles to Alfresco
- ☑ LED Downlights
- M Carpet to Bedrooms
- Tiles to Living
- Mark Alfresco Integral Slab
- M Ducted Air conditioning
- Flyscreens to all windows and doors
- 20mm Stone Bench to Kitchen
- 20mm Stone Bench to Ensuite and Bathroom
- Brick and rendered Letterbox
- **M** Clothesline