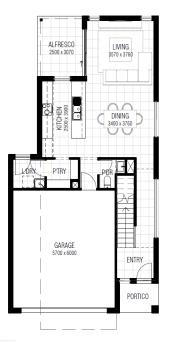

Contact: **MONICA SMILE** 

0414 833 766

m.smile@dcliving.com.au

WIDTH 8300

**LENGTH 15900** 