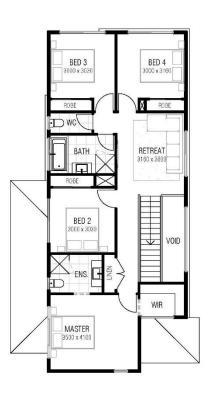

## **DCLIVING**

\$736,914

Lot 609 Perring Crescent, Arise Estate House size: 210m2 / Block size: 376m2