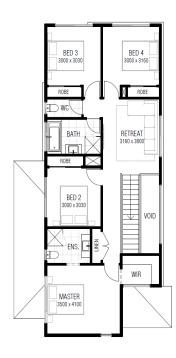

Contact: **MONICA SMILE** 

0414 833 766

m.smile@dcliving.com.au

WIDTH 8300

**LENGTH 15900** 