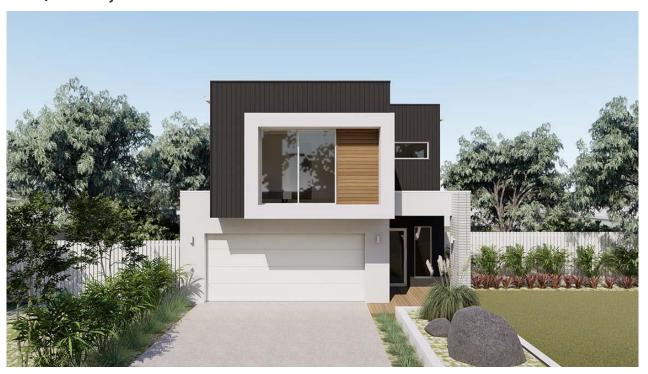

## **DCLIVING**

\$736,914

Lot 609 Perring Crescent, Arise Estate House size: 210m2 / Block size: 376m2

## **INCLUSIONS:**

- Generous Site Cost allowances
- Façade showing on image
- 2590 mm high ceilings to ground floors
- 2 X Split systems Daikin air-conditioning
- 900mm appliances
- Double sink
- 20mm Stone benchtops to all cabinetry
- Overhead cabinets to kitchen
- Dulux three coat system to internal walls
- Render in addition to the front facade
- Ceramic floor tiles
- Carpet to standard areas
- Engineered steel framing throughout
- LED lights throughout the house
- **Exposed Aggregate Driveway**
- 25 year structural guarantee