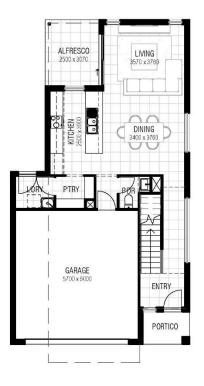

## **DCLIVING**

\$736,914

Lot 609 Perring Crescent, Arise Estate House size: 210m2 / Block size: 376m2