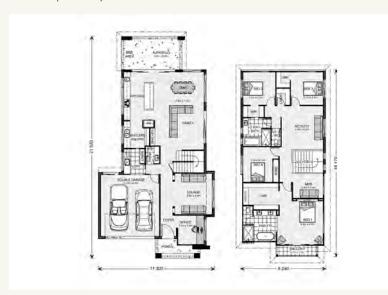

### Kingscliff 324.

| Itemised Floor Area | Area   |
|---------------------|--------|
| Internal            | 248.80 |
| Garage              | 37.60  |
| Alfresco            | 19.10  |
| Court Yard          | 4.50   |
| Porch               | 6.80   |
| Deck                | 6.80   |
| Gross               | 323.60 |