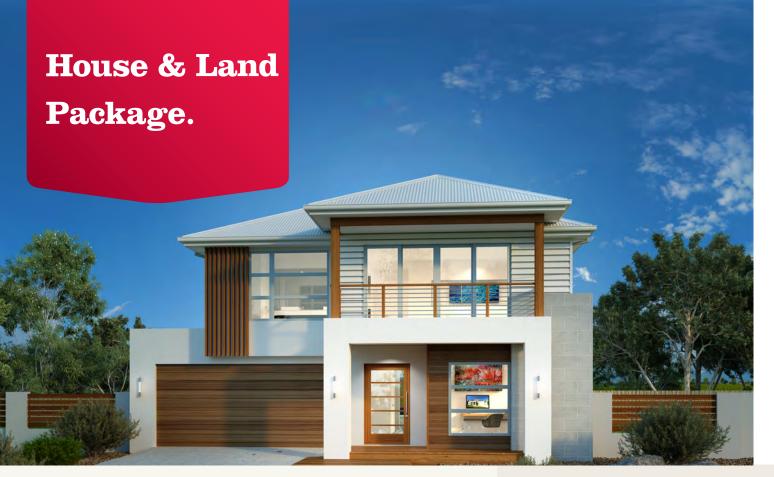

# \$968,000\* (incl GST) Covenant complied for designs

Lot 441 Grand St Rochedale (450 m²)

#### Package includes^:

- + Ducted Air Conditioning System
- Fixed Price Site Costs
- **NBN** Ready

- + Exposed Aggregate Driveway
- + Caesar Stone Bench Top
- + 2590mm Ceiling Height GF

^Please speak to your New Homes Sales Consultants for full list of inclusions.