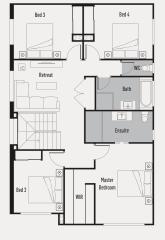

# Lot 683 Splendour Street, Rochedale

| Land Size         | 381m <sup>2</sup>    |
|-------------------|----------------------|
| Lot Width         | 12.5m                |
| Overall home size | 253.44m <sup>2</sup> |
| Home Length       | 17.17m               |
| Home Width        | 10.35m               |