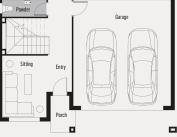

# Lot 683 Splendour Street, Rochedale

| Land Size         | 381m <sup>2</sup>    |
|-------------------|----------------------|
| Lot Width         | 12.5m                |
| Overall home size | 253.44m <sup>2</sup> |
| Home Length       | 17.17m               |
| Home Width        | 10.35m               |