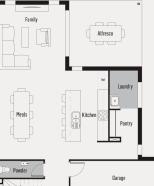

# Lot 683 Splendour Street, Rochedale

| Land Size         | 381m <sup>2</sup>    |
|-------------------|----------------------|
| Lot Width         | 12.5m                |
| Overall home size | 253.44m <sup>2</sup> |
| Home Length       | 17.17m               |
| Home Width        | 10.35m               |