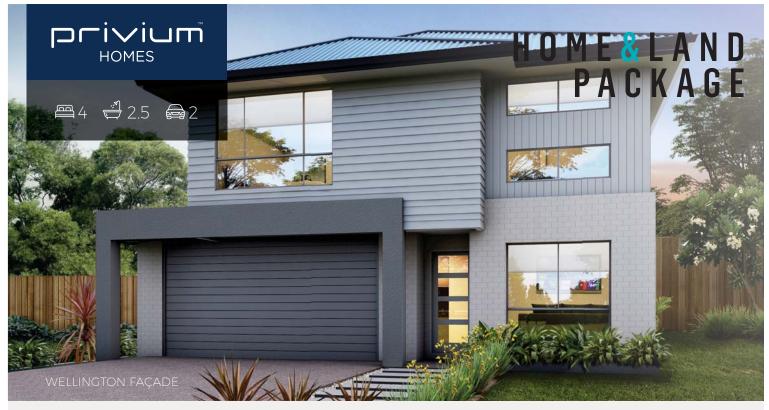

# Lot 683 Splendour Street, Rochedale

| Land Size         | 381m <sup>2</sup>    |
|-------------------|----------------------|
| Lot Width         | 12.5m                |
| Overall home size | 253.44m <sup>2</sup> |
| Home Length       | 17.17m               |
| Home Width        | 10.35m               |

#### INCLUSIONS

Designer front façade

Colourbond roof (promotion included)

LED down lights throughout (promotion included) Higher ceilings 2590mm throughout (promotion included) Driveway, porch and path (promotion included) Floor coverings throughout Landscaping to front yard Stone bench tops to kitchen, bathroom, ensuite Lifetime structural guarantee

### HOME PRICE: \$283,000 LAND PRICE: \$515,000 From \$798,000\*