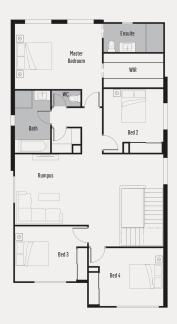

## Ricardo 31

From \$826,000\*

| Land Size         | 375m <sup>2</sup> |
|-------------------|-------------------|
| Lot Width         | 12.5m             |
| Overall home size | 279.34m²          |
| Home Length       | 16.50m            |
| Home Width        | 10.50m            |