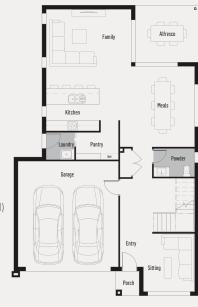

## Ricardo 31

From \$826,000\*

| Land Size         | 375m <sup>2</sup> |
|-------------------|-------------------|
| Lot Width         | 12.5m             |
| Overall home size | 279.34m²          |
| Home Length       | 16.50m            |
| Home Width        | 10.50m            |