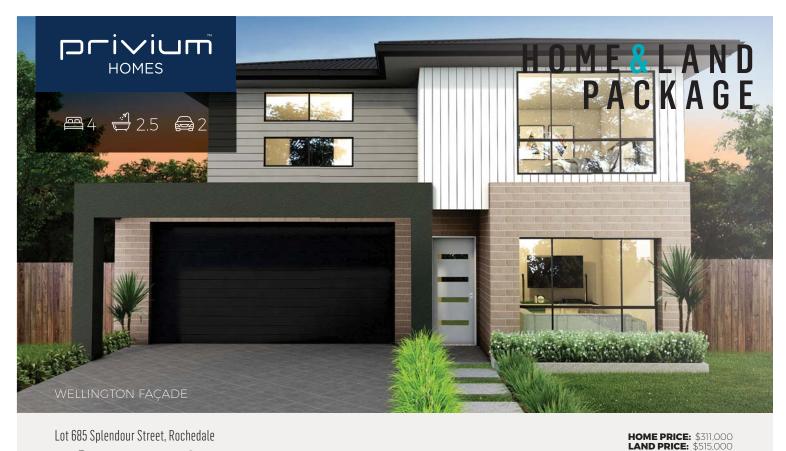

Lot 685 Splendour Street, Rochedale

## Ricardo 31

From \$826,000\*

| Land Size         | 375m <sup>2</sup> |
|-------------------|-------------------|
| Lot Width         | 12.5m             |
| Overall home size | 279.34m²          |
| Home Length       | 16.50m            |
| Home Width        | 10.50m            |