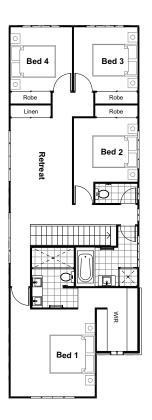

## **FLOOR AREAS**

| Living   | 136.44 |
|----------|--------|
| Alfresco | 8.03   |
| Porch    | 2.85   |
| Garage   | 35.88  |
| Total    | 182.93 |

#### DIMENSIONS

| Width   | <br>1 | 1.60 |
|---------|-------|------|
| Length. | <br>1 | 9.56 |