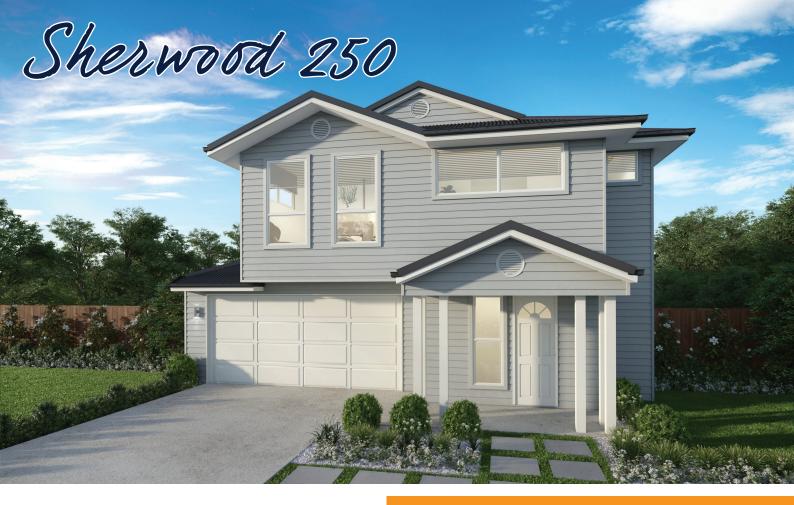

# Lot 610 Perring Cres, Rochdale House & Land Package \$831,888

## **FLOOR AREAS**

| Living   | 136.44 |
|----------|--------|
| Alfresco | 8.03   |
| Porch    | 2.85   |
| Garage   | 35.88  |
| Total    | 182.93 |

#### DIMENSIONS

| Width   | <br>1 | 1.60 |
|---------|-------|------|
| Length. | <br>1 | 9.56 |

#### **TYPICAL LOT SIZE**

| Width12  | .50 |
|----------|-----|
| Length27 | .00 |

Land Size . . . . . 566 m<sup>2</sup>









- ▶ S slab
- 20mm stone benchtops
- ▶ LED downlights
- ▶ Site cost allowance
- Exposed aggregate driveway
- Fold down clothesline
- Render look letterbox
- Top soil/turf
- Garden bed
- 2550 ceiling height
- Ducted airconditioning
- **▶** Flyscreens
- Carpet from Style Range
- Tiles from Style Range

\* Subject to Soil & Contour, & BAL Reports