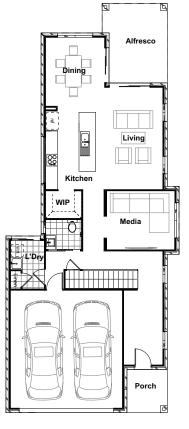

## **FLOOR AREAS**

| Living   | 136.44 |
|----------|--------|
| Alfresco | 8.03   |
| Porch    | 2.85   |
| Garage   | 35.88  |
| Total    | 182.93 |

#### DIMENSIONS

| Width   | <br>1 | 1.60 |
|---------|-------|------|
| Length. | <br>1 | 9.56 |