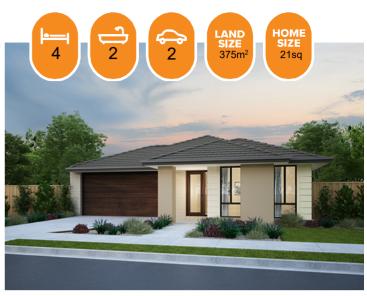

## \$723,984

Surrey 197 YORK FACADE Lot 632 Splendour Circuit, Rochedale (Arise)

- 90mm timber frames on all Burbank homes
- Allowances for all site costs (H1 slab and piering)
- Full carpet and tiles; concrete and fan to Alfresco
- LED lighting; Stone benchtops and overheads to Kitchen
- Letterbox; NBN Ready; Council Fees all included
- Driveway; Landscaping; Top soil and instant turf
- Upgraded facade and front door + more inclusions!