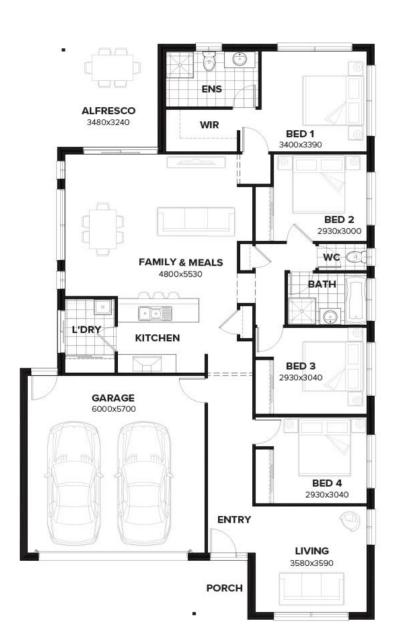

## \$723,984

Surrey 197 YORK FACADE Lot 632 Splendour Circuit, Rochedale (Arise)

- 90mm timber frames on all Burbank homes
- Allowances for all site costs (H1 slab and piering)
- Full carpet and tiles; concrete and fan to Alfresco
- LED lighting; Stone benchtops and overheads to Kitchen
- Letterbox; NBN Ready; Council Fees all included
- Driveway; Landscaping; Top soil and instant turf
- Upgraded facade and front door + more inclusions!