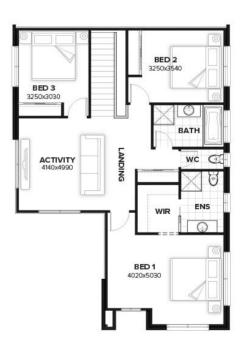

## HOME & LAND

**PACKAGE** 

Tivoli 279 URBAN FACADE Lot 610 Perring Cresent , Rochedale (Arise)

- 90mm timber frames on all Burbank homes
- Allowances for all site costs (H1 slab and piering)
- Full carpet and tiles; concrete and fan to Alfresco
- LED lighting; Stone benchtops and overheads to Kitchen
- Letterbox; NBN Ready; Council Fees all included
- Driveway; Landscaping; Top soil and instant turf