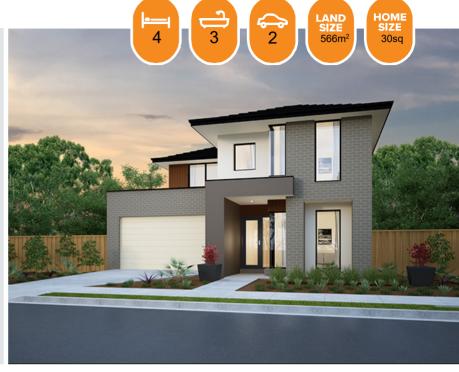

## HOME & LAND

**PACKAGE** 

Tivoli 279 URBAN FACADE Lot 610 Perring Cresent , Rochedale (Arise)

- 90mm timber frames on all Burbank homes
- Allowances for all site costs (H1 slab and piering)
- Full carpet and tiles; concrete and fan to Alfresco
- LED lighting; Stone benchtops and overheads to Kitchen
- Letterbox; NBN Ready; Council Fees all included
- Driveway; Landscaping; Top soil and instant turf