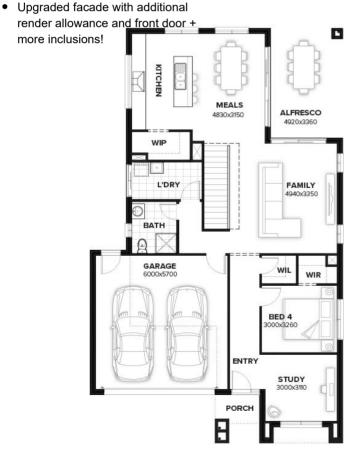

## HOME & LAND

**PACKAGE** 

Tivoli 279 URBAN FACADE Lot 610 Perring Cresent , Rochedale (Arise)

- 90mm timber frames on all Burbank homes
- Allowances for all site costs (H1 slab and piering)
- Full carpet and tiles; concrete and fan to Alfresco
- LED lighting; Stone benchtops and overheads to Kitchen
- Letterbox; NBN Ready; Council Fees all included
- Driveway; Landscaping; Top soil and instant turf