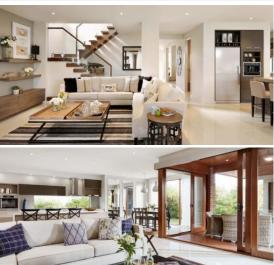

## Sorrento 39 Hardwick — 357.85 m2 (38.52 SQ) - 12.5M Frontage

- Fixed Site Cost Allowance Included
- "M" Class Slab Included
- 2590mm Ceiling Height to Ground Floor
- Square Set Cornice to Ground Floor Main Living Areas
- Full Stain Grade Internal Stairs with Glass Balustrade
- Stone Bench tops throughout
- Stainless Steel Appliances
- Ducted Air Con
- Ceramic floor tiles to Entry, Kitchen, Living and Meals
- Carpet to Bedrooms, Activity, Study and Lounge
- Exposed concrete to Driveway, Porch and Alfresco