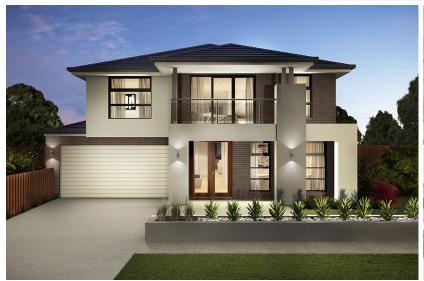

## Lot 640 Paragon Street, Rochedale (375m2)

## Land \$520,00—Home from \$424,150

## Sorrento 39 Hardwick — 357.85 m2 (38.52 SQ) - 12.5M Frontage

- Fixed Site Cost Allowance Included
- "M" Class Slab Included
- 2590mm Ceiling Height to Ground Floor
- Square Set Cornice to Ground Floor Main Living Areas
- Full Stain Grade Internal Stairs with Glass Balustrade
- Stone Bench tops throughout
- Stainless Steel Appliances
- Ducted Air Con
- Ceramic floor tiles to Entry, Kitchen, Living and Meals
- Carpet to Bedrooms, Activity, Study and Lounge
- Exposed concrete to Driveway, Porch and Alfresco