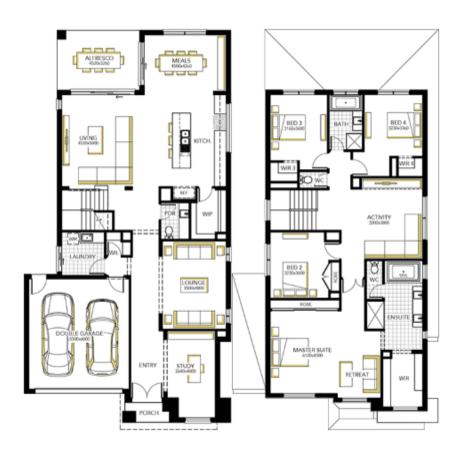

## Sorrento 39 Hardwick — 357.85 m2 (38.52 SQ) - 12.5M Frontage

- Fixed Site Cost Allowance Included
- "M" Class Slab Included
- 2590mm Ceiling Height to Ground Floor
- Square Set Cornice to Ground Floor Main Living Areas
- Full Stain Grade Internal Stairs with Glass Balustrade
- Stone Bench tops throughout
- Stainless Steel Appliances
- Ducted Air Con
- Ceramic floor tiles to Entry, Kitchen, Living and Meals
- Carpet to Bedrooms, Activity, Study and Lounge
- Exposed concrete to Driveway, Porch and Alfresco