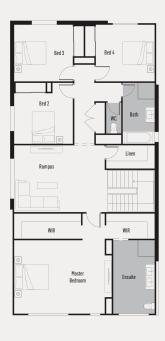

## Newton 35

From \$862,000\*

| Land Size         | 375m <sup>2</sup>    |
|-------------------|----------------------|
| Lot Width         | 12.5m                |
| Overall home size | 330.51m <sup>2</sup> |
| Home Length       | 19.35m               |
| Home Width        | 10.8m                |