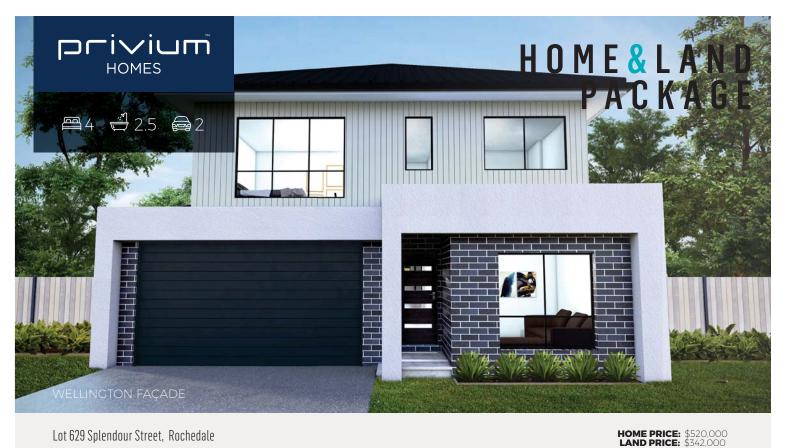

Lot 629 Splendour Street, Rochedale

## Newton 35

From \$862,000\*

| Land Size         | 375m <sup>2</sup>    |
|-------------------|----------------------|
| Lot Width         | 12.5m                |
| Overall home size | 330.51m <sup>2</sup> |
| Home Length       | 19.35m               |
| Home Width        | 10.8m                |