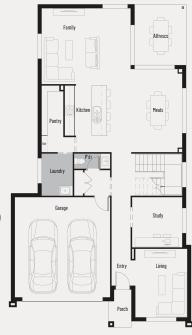

## Newton 35

From \$862,000\*

| Land Size         | 375m <sup>2</sup>    |
|-------------------|----------------------|
| Lot Width         | 12.5m                |
| Overall home size | 330.51m <sup>2</sup> |
| Home Length       | 19.35m               |
| Home Width        | 10.8m                |