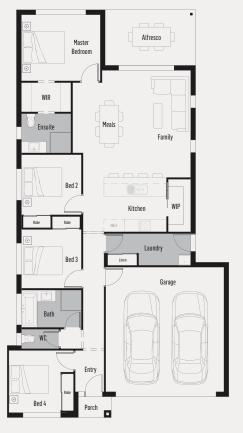

## Lot 645 Altitude Street, Rochedale **Elder 20**

| Land Size         | 372 m²               |
|-------------------|----------------------|
| Lot Width         | 12.5m                |
| Overall home size | 176.27m <sup>2</sup> |
| Home Length       | 19.58m               |
| Home Width        | 10.65m               |