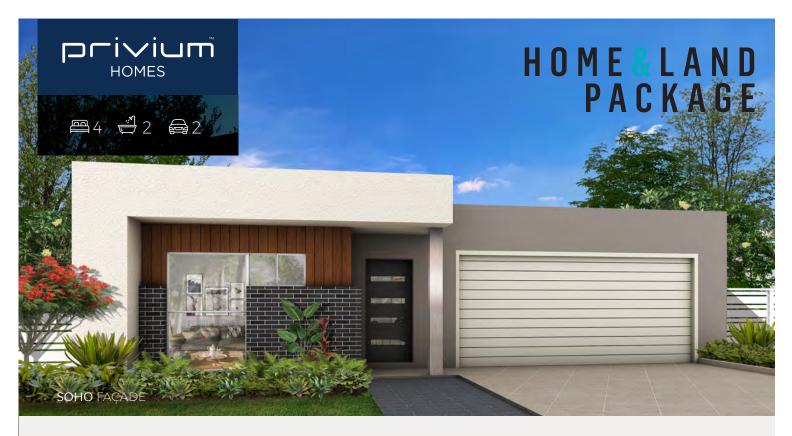

## Lot 645 Altitude Street, Rochedale **Elder 20**

| Land Size         | 372 m²               |
|-------------------|----------------------|
| Lot Width         | 12.5m                |
| Overall home size | 176.27m <sup>2</sup> |
| Home Length       | 19.58m               |
| Home Width        | 10.65m               |

## **INCLUSIONS**

Designer front façade

Colourbond roof (promotion included)

LED down lights throughout (promotion included)

Higher ceilings 2590mm throughout (promotion included)

Driveway, porch and path (promotion included)