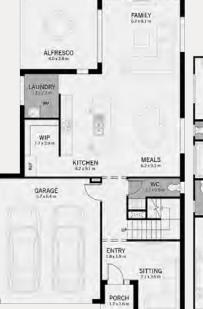

## Lot 642, 36 Paragon Street, Rochedale **Frida** 28

| Land Size         | 375m <sup>2</sup>    |
|-------------------|----------------------|
| Lot Width         | 12.5m                |
| Overall home size | 253.44m <sup>2</sup> |
| Home Length       | 17.17m               |
| Home Width        | 10.35m               |