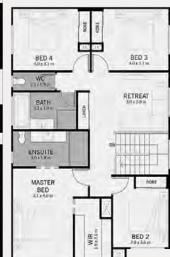

## Lot 642, 36 Paragon Street, Rochedale **Frida** 28

| Land Size         | 375m <sup>2</sup>    |
|-------------------|----------------------|
| Lot Width         | 12.5m                |
| Overall home size | 253.44m <sup>2</sup> |
| Home Length       | 17.17m               |
| Home Width        | 10.35m               |