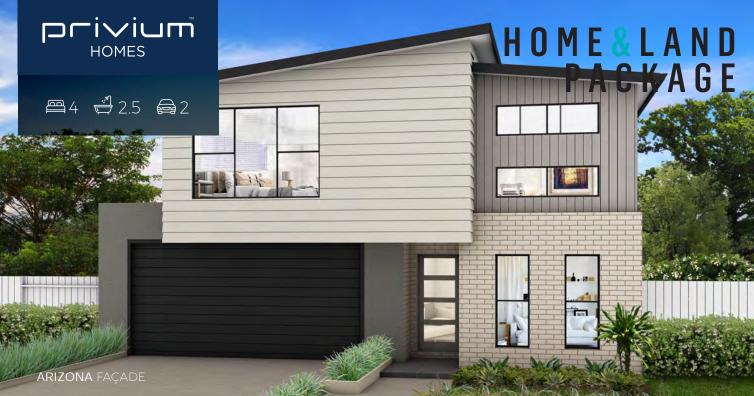

## Lot 642, 36 Paragon Street, Rochedale **Frida** 28

| Land Size         | 375m <sup>2</sup>    |
|-------------------|----------------------|
| Lot Width         | 12.5m                |
| Overall home size | 253.44m <sup>2</sup> |
| Home Length       | 17.17m               |
| Home Width        | 10.35m               |

## INCLUSIONS

Designer front façade

Colourbond roof (promotion included)

LED down lights throughout (promotion included) Higher ceilings 2590mm throughout (promotion included) Driveway, porch and path (promotion included) Floor coverings throughout Landscaping to front yard Stone bench tops to kitchen, bathroom, ensuite Lifetime structural guarantee