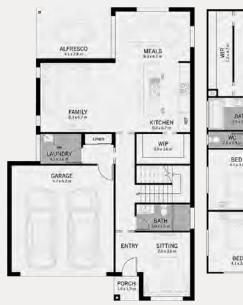

## Ricardo 31

From \$805,000\*

**HOME PRICE:** \$325,000 **LAND PRICE:** \$480,000

| Land Size         | 3 <b>52</b> m² |
|-------------------|----------------|
| Lot Width         | 11.7m          |
| Overall home size | 279.34m²       |
| Home Length       | 16.50m         |
| Home Width        | 10.50m         |