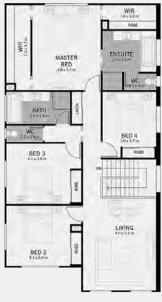

## Ricardo 31

From \$805,000\*

**HOME PRICE:** \$325,000 **LAND PRICE:** \$480,000

| Land Size         | 3 <b>52</b> m² |
|-------------------|----------------|
| Lot Width         | 11.7m          |
| Overall home size | 279.34m²       |
| Home Length       | 16.50m         |
| Home Width        | 10.50m         |