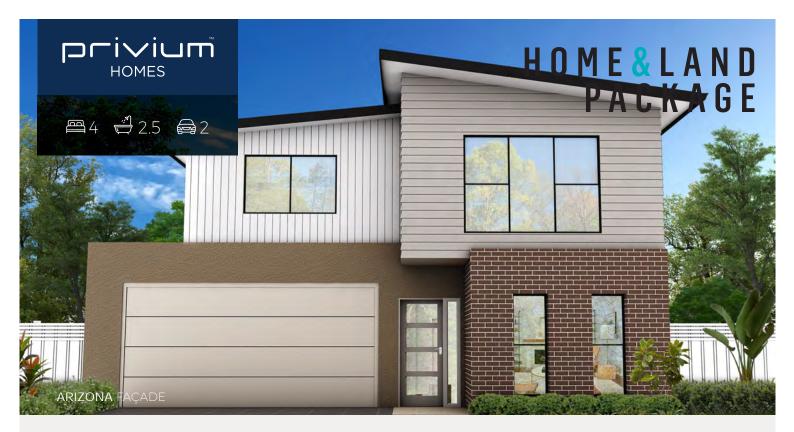

## Ricardo 31

From \$805,000\*

**HOME PRICE:** \$325,000 **LAND PRICE:** \$480,000

| Land Size         | 3 <b>52</b> m² |
|-------------------|----------------|
| Lot Width         | 11.7m          |
| Overall home size | 279.34m²       |
| Home Length       | 16.50m         |
| Home Width        | 10.50m         |

## **INCLUSIONS**

Designer front façade

Colourbond roof (promotion included)

LED down lights throughout (promotion included)

Higher ceilings 2590mm throughout (promotion included)

Driveway, porch and path (promotion included)

Floor coverings throughout

Landscaping to front yard

Stone bench tops to kitchen, bathroom, ensuite

Lifetime structural guarantee