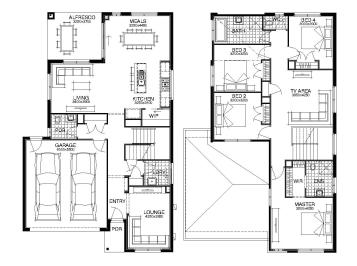

## **PACKAGE INCLUSIONS:**

- ▼ Developer and Council Requirements
- ▼ Lifetime Structural Guarantee\*\*
- Fixed Site Costs Including Retaining Walls and Rock Removal if Required
- ▼ Up to 100m2 Carpet Single Storey and 180m2 Double Storey
- ▼ Up to 50m2 Timber Laminate Flooring
- Remote Control to Garage Including 3 Handheld Remotes
- ▼ 2 x Split System Air-Conditioners
- ▼ Stainless Steel Dishwasher
- ▼ 40m2 Exposed Aggregate Concrete Driveway