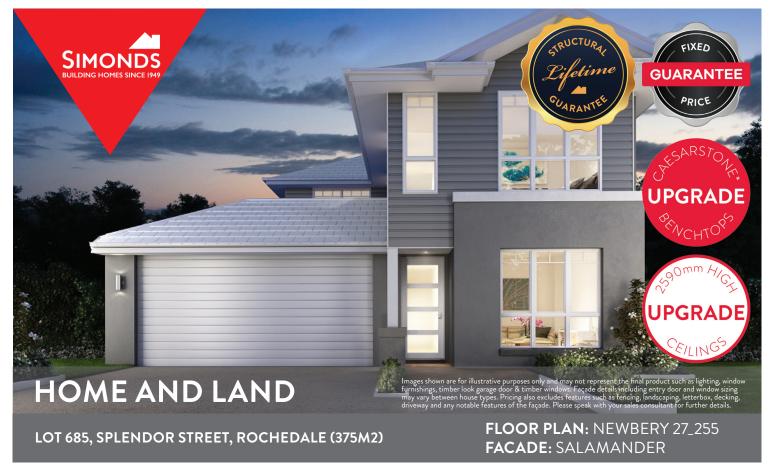

**FIXED PRICE** 

\$817,589

## **PACKAGE INCLUSIONS:**

- ▼ Developer and Council Requirements
- ▼ Lifetime Structural Guarantee\*\*
- Fixed Site Costs Including Retaining Walls and Rock Removal if Required
- ▼ Up to 100m2 Carpet Single Storey and 180m2 Double Storey
- ▼ Up to 50m2 Timber Laminate Flooring
- Remote Control to Garage Including 3 Handheld Remotes
- ▼ 2 x Split System Air-Conditioners
- ▼ Stainless Steel Dishwasher
- ▼ 40m2 Exposed Aggregate Concrete Driveway