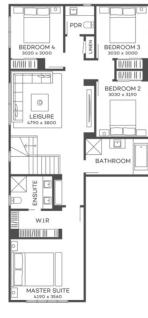

ROOM 3720 x 3000 0 0 KITCHEN FAMIL Í D PDR UŪ LAUNDRY DOUBLE GARAGE SITTING 99 STUDY ENTR PORTICO