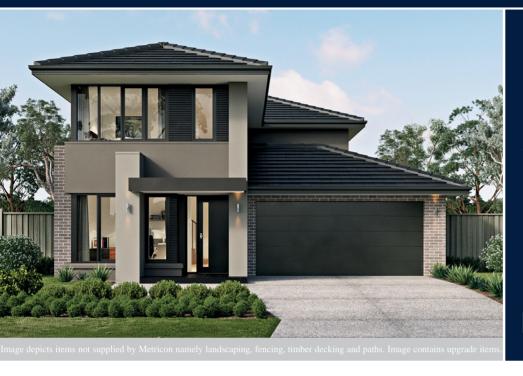

# FIXED PRICE \$823,713<sup>\*</sup>

LOT 640 PARAGON STREET ARISE ROCHEDALE

MASON 29 MK2 **DEAKIN FACADE** 

BLOCK SIZE | 375M<sup>2</sup>

### FIXED PRICE PACKAGE INCLUDES:

THE MASON 29 MK2 WITH DEAKIN FACADE BUILT TO OUR INDUSTRY LEADING BASE SPECIFICATIONS, CURRENT PROMOTION AND LAND, PLUS:

- ✓ Fixed site costs
- ✓ Floor coverings throughout
- ✓ Outdoor room
- ✓ Exposed aggregate driveway & path
- ✓ Render to brickwork
- ✓ Feature front door
- ✓ Council building and water application fees
- ✓ European Designed Kitchen Appliances
- ✓ Current Promotion included
- ✓ Covenant Requirements included
- ✓ Higher ceilings included
- ✓ Roller Blinds Throughout
- ✓ LED Downlights
- ✓ Colorbond Šlimline Remote Garage door
- ✓ H2F Termite resistant frame