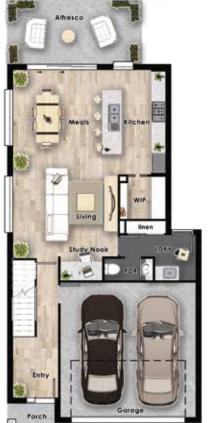

## Laguna 239 - Huntington Facade



Turn-Key Home and Land Package

\$795,994

Lot 680 - Perring Crescent Arise at Rochedale Lot Size - 321m<sup>2</sup>



## INCLUSIONS

- ➡ Huntington Facade.
- Enhance Inclusions.
- ➡ Fixed Site Costs.
- Exposed Aggregate to Driveway, Porch & Alfresco areas.
- Fully Fenced.
- Turfed and Landscaped.
- 2590mm Ceiling Height to Ground floor.
- 6 Zone Ducted Airconditioning.
- European Appliances and Dishwasher.
- Carpets & Tiles.
- Clothesline & Lettbox.
- Insect Screens.
- PS allowance of \$1200 for Entry Door and Door Furniture.
- Electrical upgrades allowance of \$3000.
- Melunak clear finished stairs.





## Ground Floor

First Floor

## 

Phone: 3370 6000 or 0413 006 078Email: sales@indigohomes.com.auWeb: www.indigohomes.com.au

\*All photos, illustrations & floor plans are for illustration purposes and are to be used as a guide only. Façade image shown above may not be standard and may not be included in the total package price. If selected, this façade may incur additional costs. Please obtain house specific drawings from your sales consultant for façade inclusions. Indigo Homes fixed price House and Land packages requires developer's design review panel final approval. Fence pricing is based on half share with adjoining neighbour and additional costs may apply. Rainwater Tank is not included in price. Indigo reserves the right to change pricing without notice. Indigo Homes Pty Ltd Q