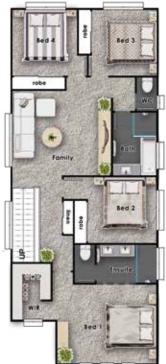

## Laguna 239 - Huntington Facade



Turn-Key Home and Land Package

\$795,994

Lot 680 - Perring Crescent Arise at Rochedale Lot Size - 321m<sup>2</sup>



## INCLUSIONS

- ➡ Huntington Facade.
- Enhance Inclusions.
- ➡ Fixed Site Costs.
- Exposed Aggregate to Driveway, Porch & Alfresco areas.
- Fully Fenced.
- Turfed and Landscaped.
- 2590mm Ceiling Height to Ground floor.
- 6 Zone Ducted Airconditioning.
- European Appliances and Dishwasher.
- Carpets & Tiles.
- Clothesline & Lettbox.
- Insect Screens.
- PS allowance of \$1200 for Entry Door and Door Furniture.
- Electrical upgrades allowance of \$3000.
- Melunak clear finished stairs.





## Ground Floor

First Floor

## 

Phone: 3370 6000 or 0413 006 078Email: sales@indigohomes.com.auWeb: www.indigohomes.com.au

\*All photos, illustrations & floor plans are for illustration purposes and are to be used as a guide only. Façade image shown above may not be standard and may not be included in the total package price. If selected, this façade may incur additional costs. Please obtain house specific drawings from your sales consultant for façade inclusions. Indigo Homes fixed price House and Land packages requires developer's design review panel final approval. Fence pricing is based on half share with adjoining neighbour and additional costs may apply. Rainwater Tank is not included in price. Indigo reserves the right to change pricing without notice. Indigo Homes Pty Ltd QBS