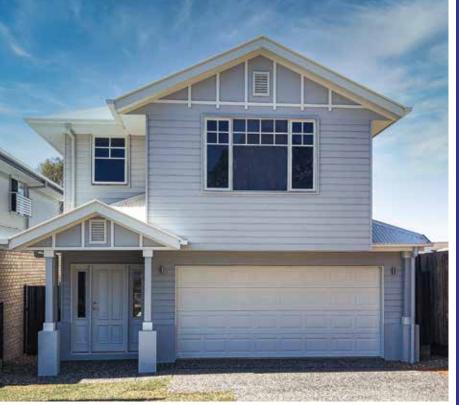

## Laguna 239 - Huntington Facade

Turn-Key Home and Land Package

\$795,994

Lot 680 - Perring Crescent Arise at Rochedale Lot Size - 321m<sup>2</sup>

## INCLUSIONS

- ➡ Huntington Facade.
- Enhance Inclusions.
- ➡ Fixed Site Costs.
- Exposed Aggregate to Driveway, Porch & Alfresco areas.
- Fully Fenced.
- Turfed and Landscaped.
- 2590mm Ceiling Height to Ground floor.
- 6 Zone Ducted Airconditioning.
- European Appliances and Dishwasher.
- Carpets & Tiles.
- Clothesline & Lettbox.
- Insect Screens.
- PS allowance of \$1200 for Entry Door and Door Furniture.
- Electrical upgrades allowance of \$3000.
- Melunak clear finished stairs.