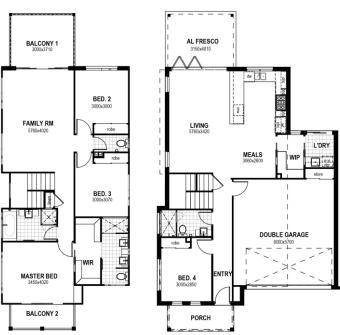

## HOUSE AND LAND PACKAGE

INVISION HOMES

**Building the Queensland Lifestyle** 

4+ 7

2 Living Areas

**House Area:** 

Land Area:

Specifications:

247.1m2

375m2

QLD Inclusions