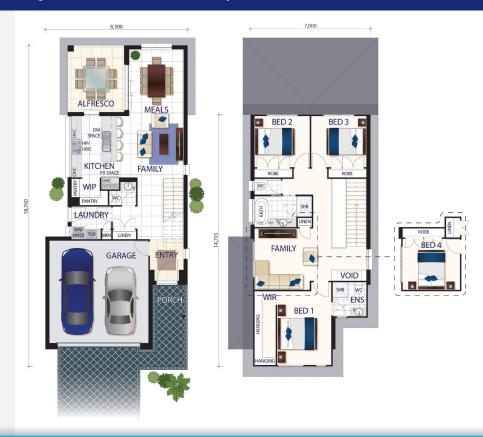

## THE MILAN

**CLASSIC FACADE & INCLUSIONS** 

**HOME SIZE**: 229m<sup>2</sup> | 25sq