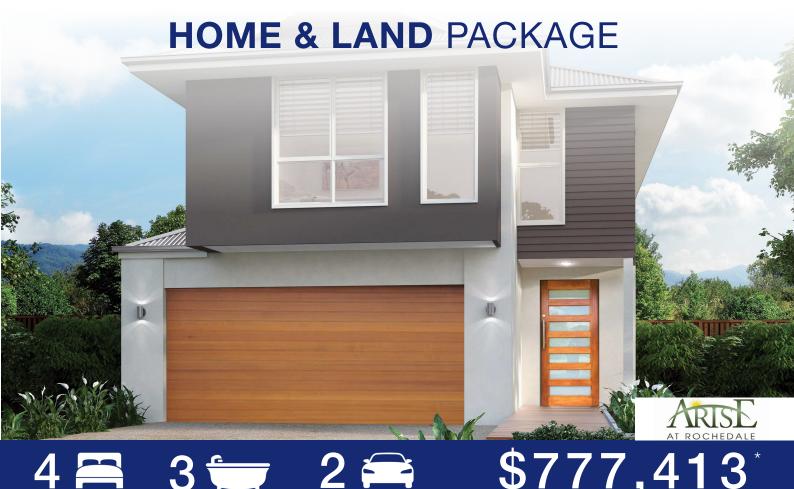

ARISE ROCHEDALE

Lot 672 Perring Crescent, Rochedale

| **LAND SIZE:** 321m<sup>2</sup>

## THE MILAN

**CLASSIC FACADE & INCLUSIONS** 

**HOME SIZE**: 229m<sup>2</sup> | 25sq

## **INCLUSIONS:**

- ✓ 20mm Smartstone benchtops
- ✓ LED Light Fittings
- Carpet & Tiles
- ✓ Air-Conditioning
- ☑ Alfresco (inc plain concrete & tiling)
- ▼ TV Arial & letter box & clothes line
- ✓ A-Grade Turf (up to 200m²)
- Driveway
- ✓ M Slab requirements & up to 500mm of slope over block
- ✓ And MORE great inclusions!