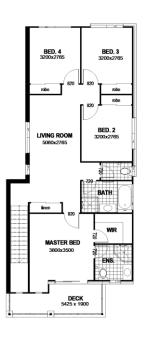

## HOUSE AND LAND PACKAGE

Building the Queensland Lifestyle

**1** +

2 Living Areas

**2** 

House Area:

Land Area:

Specifications:

215m2

312m2

Activate Range