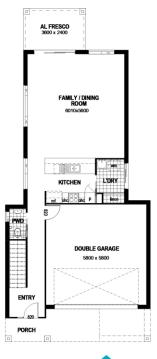

## HOUSE AND LAND PACKAGE

Building the Queensland Lifestyle

**1** +

2 Living Areas

**2** 

House Area:

Land Area:

Specifications:

215m2

312m2

Activate Range