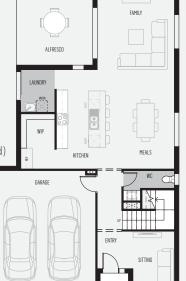

# Frida 28

| Land Size         | 370m <sup>2</sup>    |
|-------------------|----------------------|
| Lot Width         | 12.5m                |
| Overall home size | 257.24m <sup>2</sup> |
| Home Length       | 17.02m               |
| Home Width        | 10.35m               |