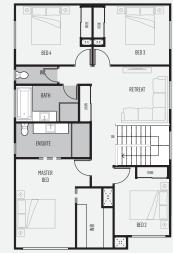

# Frida 28

| Land Size         | 370m <sup>2</sup>    |
|-------------------|----------------------|
| Lot Width         | 12.5m                |
| Overall home size | 257.24m <sup>2</sup> |
| Home Length       | 17.02m               |
| Home Width        | 10.35m               |