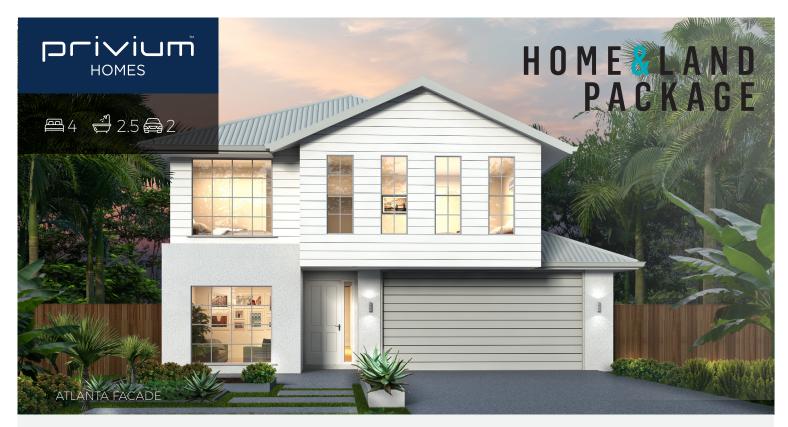

LOT 652 ALTITUDE STREET, ARISE ESTATE, ROCHEDALE

# Frida 28

| Land Size         | 370m <sup>2</sup>    |
|-------------------|----------------------|
| Lot Width         | 12.5m                |
| Overall home size | 257.24m <sup>2</sup> |
| Home Length       | 17.02m               |
| Home Width        | 10.35m               |

### INCLUSIONS

Designer rendered front facade

Colorbond roof (promotion included)

LED down lights throughout (promotion included)

Higher ceilings - 2590mm throughout (promotion included)

Driveway, porch and path (promotion included)

Stone benchtops to kitchen and vanities

- Floor coverings throughout
- Covered outdoor room

Turf and garden landscaping to front yard

Letter box and clothesline

Lifetime structual guarantee