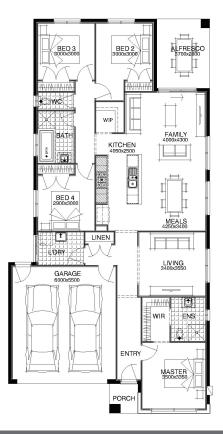

Community Infrastructure Levy and Asset Protection Permit are not included in pricing and is to be arranged by the client directly with the Developer (if applicable). Any alterations may incur additional charges. Confirm land price and availability prior to purchase. Simonds reserves the right to withdraw or amend pricing, inclusions and promotion at any time without notice. This package applies to QLD Simonds Home Range range only. \*Flyscreens and keyed locks to all standard openable windors. \*\*Please refer to the terms and conditions for the Lifetime Structural Guarantee at www.simonds.com.au/terms-and-conditions. Please speak with your sales consultant for further details. Pricing is current at 13/03/2020.

### FLOOR PLAN: SUNDOWN 21\_199 FACADE: HOWITT

#### 4 🚝 2 🍝 2 🚘 2 🚍 21sq 🗍