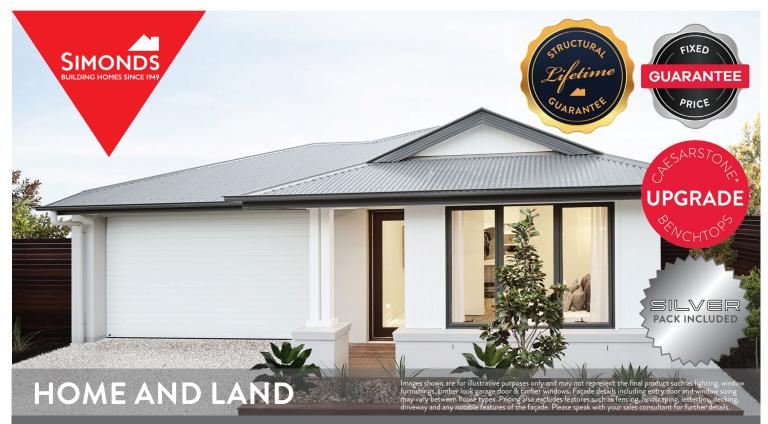

LOT 652, ROSS STREET, ROCHEDALE (375M2)

# FIXED PRICE **\$740,144**

Including Split System Air Conditioners to Master and Living

## PACKAGE INCLUSIONS:

- Fixed Site Costs
- Developer and Council Requirements
- Lifetime Structural Guarantee\*\*
- Laminate flooring to Entry, Kitchen and Living
- Carpet to remainder of home including Stairs
- 900mm Appliances
- 20mm Caesarstone Benchtop to Kitchen
- Overhead Cupboards to Kitchen
- 20 Downlights
- Exposed Aggregate Driveway 40m2
- Concrete to Porch and Alfresco

### FLOOR PLAN: SUNDOWN 21\_199 FACADE: HOWITT

#### 4 🚝 2 🍝 2 🚘 2 🚍 21sq 🗍