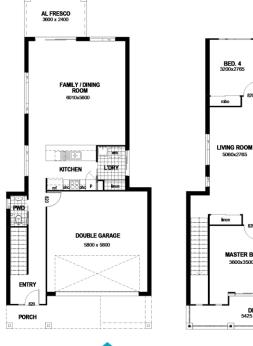

# Maleny 215 *at Arise* LOT 652 Ross Street *Rochedale*

# \$791,059

# HOUSE AND LAND PACKAGE







## Building the Queensland Lifestyle







#### House Area:

Land Area: 370m2

### Specifications: Activate Range

215m2

### Inclusions:

- Stone Bench Tops to Kitchen/Bathrooms
- Beko 600mm Stainless Steel Appliances
- Rangehood Ducted to Outside
- 2590 ceiling height
- Driveway/ Front Landscaping
- Letterbox/ Clothesline
- 30 Year Structural Guarantee

### Active Range Turnkey Inclusions Upgrade Pack

2 x Split System Air Con – 2.6k/w & 6.3k/w + Isolators Fly screen to all windows Security screen to hinged entry door Security screen to glass sliding door (single panel) Beko stainless steel dishwasher 4 x white ceiling fans - supplied & installed Valid until - 31.05.2020

# James Watson - 0410 476 444

james@invisionhomes.com.au

www.invisionhomes.com.au / QBCC License 1089281

Al