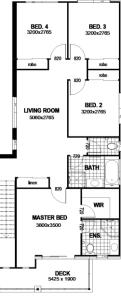

# Maleny 215 *at Arise* LOT 652 Ross Street *Rochedale*

# \$791,059

# HOUSE AND LAND PACKAGE







## Building the Queensland Lifestyle







#### House Area:

Land Area: 370m2

### Specifications: Activate Range

215m2

### Inclusions:

- Stone Bench Tops to Kitchen/Bathrooms
- Beko 600mm Stainless Steel Appliances
- Rangehood Ducted to Outside
- 2590 ceiling height
- Driveway/ Front Landscaping
- Letterbox/ Clothesline
- 30 Year Structural Guarantee

### Active Range Turnkey Inclusions Upgrade Pack

2 x Split System Air Con – 2.6k/w & 6.3k/w + Isolators Fly screen to all windows Security screen to hinged entry door Security screen to glass sliding door (single panel) Beko stainless steel dishwasher 4 x white ceiling fans - supplied & installed Valid until - 31.05.2020

# James Watson - 0410 476 444

james@invisionhomes.com.au

www.invisionhomes.com.au / QBCC License 1089281

All