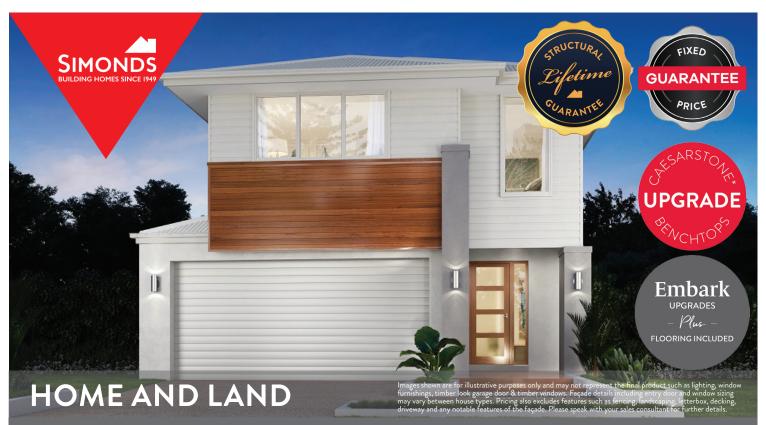

# LOT 48, NEW ROAD, ROCHEDALE (390M2)

# FIXED PRICE **\$792,595**

Journey - - into-style -Embark | Expand | Attain

# PACKAGE INCLUSIONS:

- Fixed Site Costs
- Developer and Council Requirements
- Lifetime Structural Guarantee\*\*
- Laminate flooring to Entry, Kitchen and Living
- Carpet to remainder of home including Stairs
- 900mm Appliances
- 20mm Caesarstone Benchtop to Kitchen
- Overhead Cupboards to Kitchen
- 20 Downlights
- Exposed Aggregate Driveway 40m2
- Concrete to Porch and Alfresco

FLOOR PLAN: MURNANE 32\_303 FACADE: ANGELUS

4 🚝 2 🍝 2 🚘 2 📇 33sq 🗍