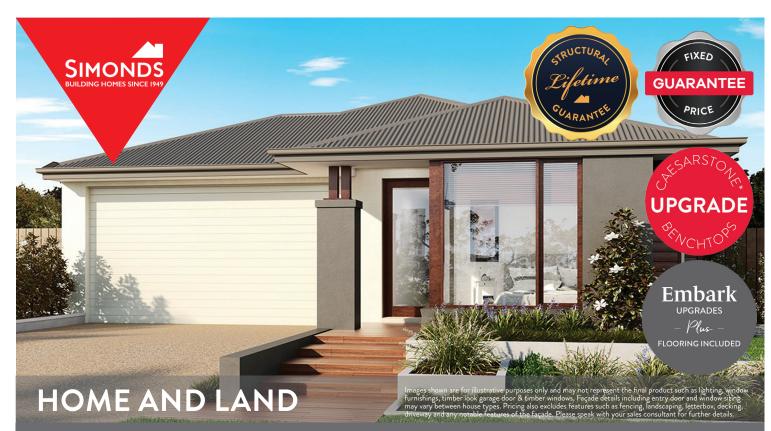

## LOT 76, NEW ROAD, ROCHEDALE (429M2)

**FIXED PRICE** \$773,489

Journey into style Embark | Expand | Attain

## PACKAGE INCLUSIONS:

- Fixed Site Costs
- Developer and Council Requirements
- Lifetime Structural Guarantee\*\*
- Laminate flooring to Entry, Kitchen and Living
- Carpet to remainder of home including Stairs
- 900mm Appliances
- 20mm Caesarstone Benchtop to Kitchen
- Overhead Cupboards to Kitchen
- 20 Downlights
- Exposed Aggregate Driveway 40m2
- Concrete to Porch and Alfresco