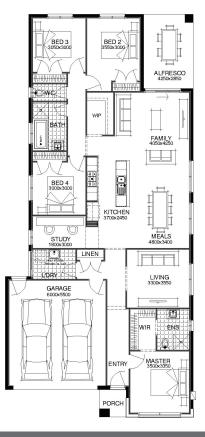

## FLOOR PLAN: MORETON 23\_218 FACADE: WARBURTON

2 🍝 2 3 23sq 📋

LOGANHOLME QLD 4129