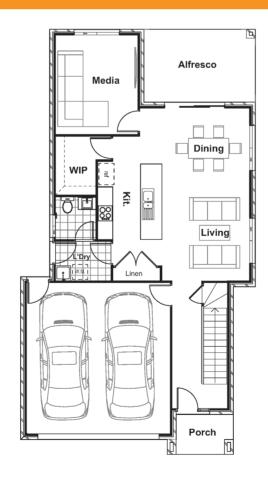

## Inclusions

- » Free Kitchen Upgrade Bonus
- » H1 Slab
- » Termite Treated Pine Frame
- » 20mm Stone Benchtops
- » Overhead Cupboards to Kitchen
- » LED Downlights
- » Site Cost Allowance
- » Covenant Allowance
- » Exposed Aggregate Driveway
- » Fold Down Clothesline
- » Render Look Letterbox
- » TV Antenna
- » Top Soil/Turf
- » Landscaping Allowance
- » Flyscreens
- » Carpet from Style Range
- » Tiles from Style Range