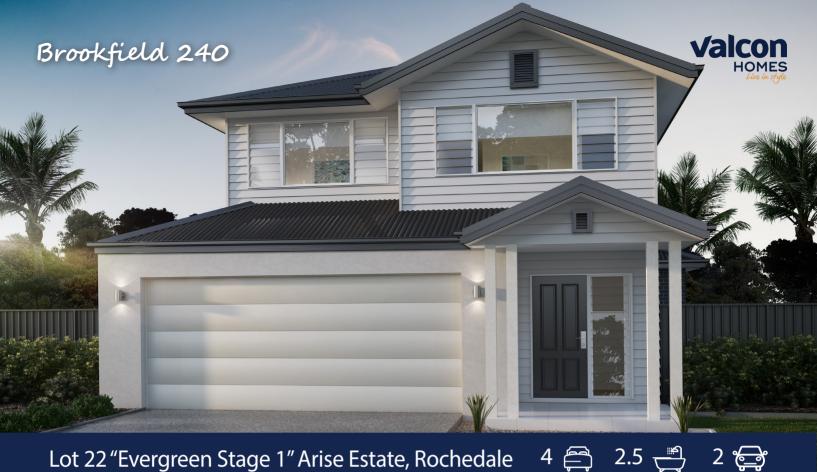

House & Land Package

\$819,614

## Inclusions

- » Free Kitchen Upgrade Bonus
- » H1 Slab
- » Termite Treated Pine Frame
- » 20mm Stone Benchtops
- » Overhead Cupboards to Kitchen
- » LED Downlights
- » Site Cost Allowance
- » Covenant Allowance
- » Exposed Aggregate Driveway
- » Fold Down Clothesline
- » Render Look Letterbox
- » TV Antenna
- » Top Soil/Turf
- » Landscaping Allowance
- » Flyscreens
- » Carpet from Style Range
- » Tiles from Style Range