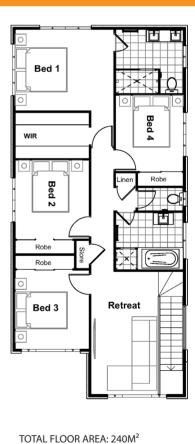

## Inclusions

- » Free Kitchen Upgrade Bonus
- » H1 Slab
- » Termite Treated Pine Frame
- » 20mm Stone Benchtops
- » Overhead Cupboards to Kitchen
- » LED Downlights
- » Site Cost Allowance
- » Covenant Allowance
- » Exposed Aggregate Driveway
- » Fold Down Clothesline
- » Render Look Letterbox
- » TV Antenna
- » Top Soil/Turf
- » Landscaping Allowance
- » Flyscreens
- » Carpet from Style Range
- » Tiles from Style Range