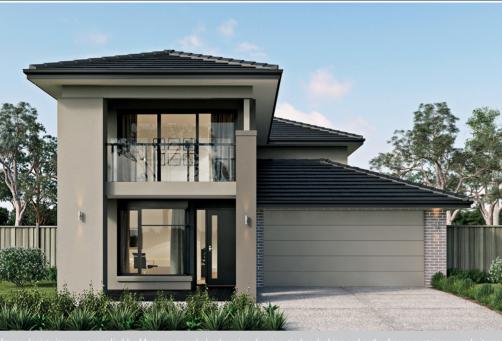

## metricon

**FIXED PRICE** \$885,416°

LOT 51 NEW ROAD ARISE **ROCHEDALE** 

MASON 29 MK2 ISLA FACADE

BLOCK SIZE | 400M<sup>2</sup>