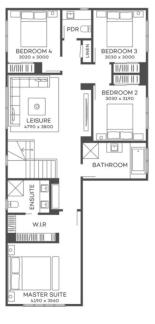

## HOME LAND FIXED PRICE

## metricon



**FIXED PRICE** \$885,416°

LOT 51 NEW ROAD ARISE **ROCHEDALE** 

MASON 29 MK2 ISLA FACADE

BLOCK SIZE | 400M<sup>2</sup>









## OUTDOOR PDR DOUBLE GARAGE STUDY ENTRY



## FIXED PRICE PACKAGE INCI UDES:

THE MASON 29 MK2 WITH ISLA FACADE **BUILT TO OUR INDUSTRY LEADING** BASE SPECIFICATIONS, CURRENT PROMOTION AND LAND, PLUS:

- ✓ Fixed site costs
- ✓ Floor coverings throughout
- ✓ Outdoor room
- ✓ Exposed aggregate driveway & path
- ✓ Render to brickwork
- ✓ Council building and water application fees
- ✓ European Designed Kitchen Appliances
- ✓ Current Promotion included
- ✓ Covenant Requirements included
- ✓ Colorbond Slimline Remote Garage door
- ✓ H2F Termite resistant frame

**BUILD WITH CONFIDENCE** STRUCTURAL GUARANTEE

1300 METRICON

www.metricon.com.au

**FREEDOM**