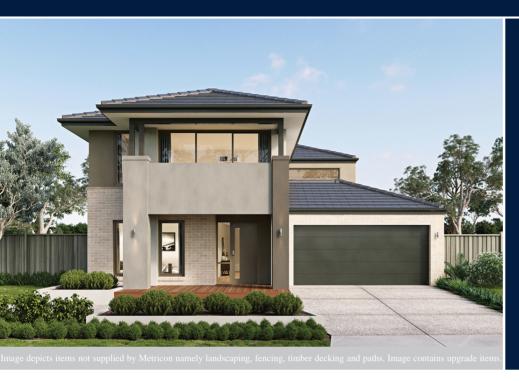

## metricon

FIXED PRICE \$926,813\*

LOT 53 NEW ROAD ARISE ROCHEDALE

SAVANNAH 30 PENINSULA FACADE

BLOCK SIZE | 451M<sup>2</sup>

OUTDOOR ROOM
3960 x 2040

DINING
3960 x 3020

A6900 x 4050