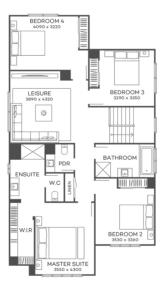

## metricon

FIXED PRICE \$926,813\*

LOT 53 NEW ROAD ARISE ROCHEDALE

SAVANNAH 30 PENINSULA FACADE

BLOCK SIZE | 451M<sup>2</sup>

OUTDOOR ROOM
3960 x 2040

DINING
3960 x 3020

A6900 x 4050

DOUBLE GARAGE
5530 x 6010

LIVING
S120 x 3860

ENTRY