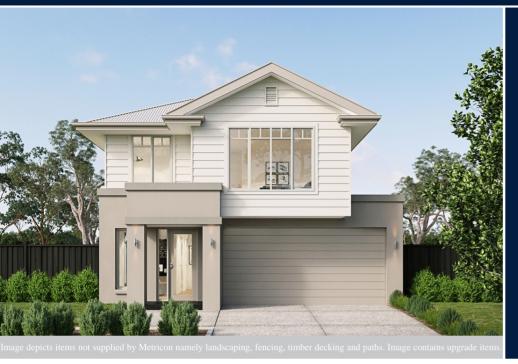

#### PIPPEN 25 YALE FACADE

BLOCK SIZE | 402M<sup>2</sup>

#### FIXED PRICE PACKAGE INCLUDES:

THE PIPPEN 25 WITH YALE FACADE BUILT TO OUR INDUSTRY LEADING BASE SPECIFICATIONS, CURRENT PROMOTION AND LAND, PLUS:

- ✓ Fixed site costs
- ✓ Floor coverings throughout
- ✓ Outdoor room
- ✓ Exposed aggregate driveway & path
- ✓ Render to brickwork
- Council building and water application fees
- ✓ European Designed Kitchen Appliances
- ✓ Current Promotion included
- ✓ Covenant Requirements included
- ✓ Colorbond Slimline Remote Garage door
  ✓ H2F Termite resistant frame
- ✓ H2F Termite resistant frame