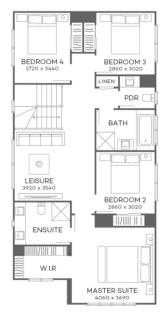

#### FIXED PRICE PACKAGE INCLUDES:

THE PIPPEN 25 WITH YALE FACADE BUILT TO OUR INDUSTRY LEADING BASE SPECIFICATIONS, CURRENT PROMOTION AND LAND, PLUS:

- ✓ Fixed site costs
- ✓ Floor coverings throughout
- ✓ Outdoor room
- ✓ Exposed aggregate driveway & path
- ✓ Render to brickwork
- Council building and water application fees
- ✓ European Designed Kitchen Appliances
- ✓ Current Promotion included
- ✓ Covenant Requirements included
- ✓ Colorbond Slimline Remote Garage door
  ✓ H2F Termite resistant frame
- ✓ H2F Termite resistant frame