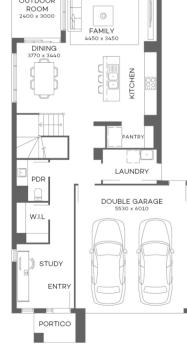

#### FIXED PRICE PACKAGE INCLUDES:

THE PIPPEN 25 WITH YALE FACADE BUILT TO OUR INDUSTRY LEADING BASE SPECIFICATIONS, CURRENT PROMOTION AND LAND, PLUS:

- ✓ Fixed site costs
- ✓ Floor coverings throughout
- ✓ Outdoor room
- ✓ Exposed aggregate driveway & path
- ✓ Render to brickwork
- Council building and water application fees
- ✓ European Designed Kitchen Appliances
- ✓ Current Promotion included
- ✓ Covenant Requirements included
- ✓ Colorbond Slimline Remote Garage door
  ✓ H2F Termite resistant frame
- ✓ H2F Termite resistant frame