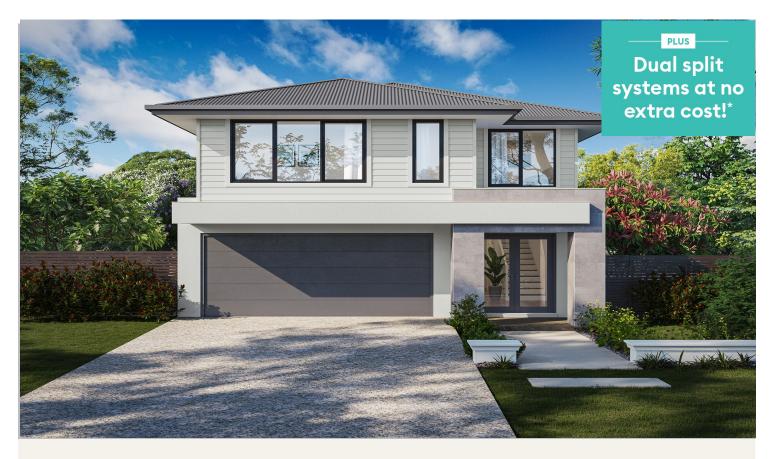

## Hoffman 28

Lot 21 Arise Evergreen Lot Size: 312m<sup>2</sup> House Size: 258m<sup>2</sup> Gates façade

Fixed Price Package Inclusions

- + Fixed price site costs
- + Stainless steel kitchen appliances
- + Floor coverings to entire home
- + Spacious open plan living with alfresco
- + Exposed aggregate driveway and portico
- + Colorbond roof
- + Stylish landscaping to front of home
- + NBN ready
- + 6 star energy rating compliance