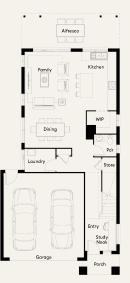

## Hoffman 28

Lot 21 Arise Evergreen Lot Size: 312m<sup>2</sup> House Size: 258m<sup>2</sup> Gates façade

Fixed Price Package Inclusions

- + Fixed price site costs
- + Stainless steel kitchen appliances
- + Floor coverings to entire home
- + Spacious open plan living with alfresco
- + Exposed aggregate driveway and portico
- + Colorbond roof
- + Stylish landscaping to front of home
- + NBN ready
- + 6 star energy rating compliance