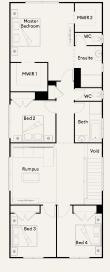

## Hoffman 28

Lot 21 Arise Evergreen Lot Size: 312m<sup>2</sup> House Size: 258m<sup>2</sup> Gates façade

Fixed Price Package Inclusions

- + Fixed price site costs
- + Stainless steel kitchen appliances
- + Floor coverings to entire home
- + Spacious open plan living with alfresco
- + Exposed aggregate driveway and portico
- + Colorbond roof
- + Stylish landscaping to front of home
- + NBN ready
- + 6 star energy rating compliance