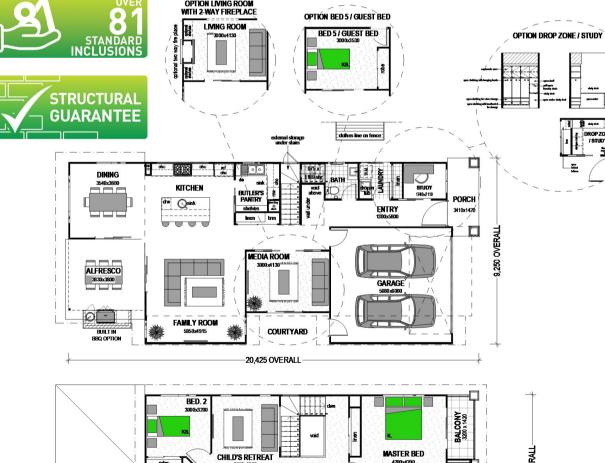

## Urban Facade Extra cost option Ultra Urban Facade

2.7M **CEILINGS** 

Coastal Facade

113.92m<sup>2</sup> Living **Upper Living** 116.81m<sup>2</sup> 36.22m<sup>2</sup> Garage Alfresco 14.55m<sup>2</sup>  $5.24m^{2}$ Porch  $4.19m^{2}$ Balcony

TOTAL: (31.31sqs) 290.93m<sup>2</sup>

## \$1,529,430 incl. GST

The Asher 290 is a Double story house. complete with media room, study and butler's pantry! Four spacious bedrooms are conveniently located upstairs, allowing for optimal living and entertaining downstairs.

Enjoy the views from the beautiful master bedroom which has its own private balcony, plus a spacious ensuite and walk in robe. The children also have a separate retreat perfectly positioned next to the bedrooms.

With the option to add an additional bedroom or drop zone, this versatile plan is perfect for organising a busy, growing family.

Call us today! Sales 0491 682 410