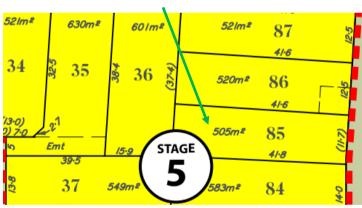

## Urban Facade Extra cost option Ultra Urban Facade





2.7M **CEILINGS** 











Coastal Facade

113.92m<sup>2</sup> Living **Upper Living** 116.81m<sup>2</sup> 36.22m<sup>2</sup> Garage Alfresco 14.55m<sup>2</sup>  $5.24m^{2}$ Porch  $4.19m^{2}$ Balcony

TOTAL: (31.31sqs) 290.93m<sup>2</sup>

## Lot 85 - Pinnacle Estate, Rochedale



## House and land

## \$1,529,430 incl. GST

The Asher 290 is a Double story house. complete with media room, study and butler's pantry! Four spacious bedrooms are conveniently located upstairs, allowing for optimal living and entertaining downstairs.

Enjoy the views from the beautiful master bedroom which has its own private balcony, plus a spacious ensuite and walk in robe. The children also have a separate retreat perfectly positioned next to the bedrooms.

With the option to add an additional bedroom or drop zone, this versatile plan is perfect for organising a busy, growing family.



Call us today! Sales 0491 682 410