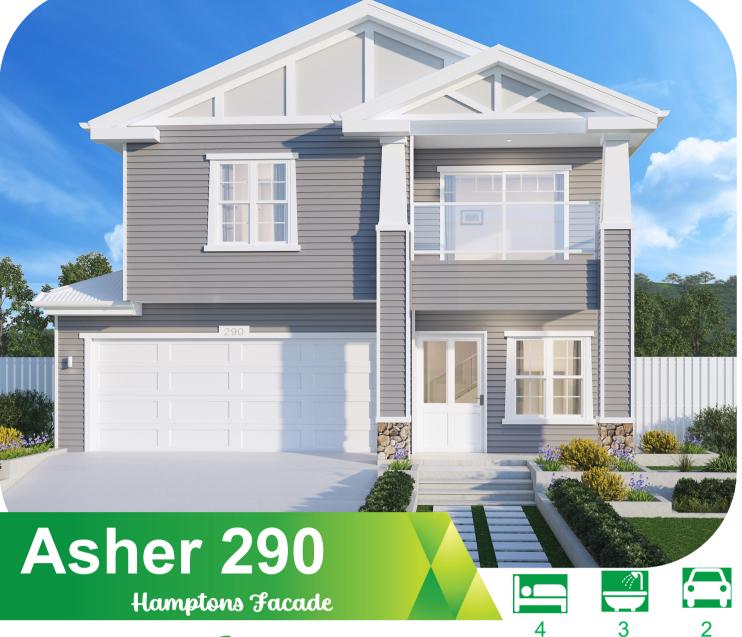

## Lot 85 - Pinnacle Estate, Rochedale

## House and land

## \$1,529,430 incl. GST

The Asher 290 is a Double story house. complete with media room, study and butler's pantry! Four spacious bedrooms are conveniently located upstairs, allowing for optimal living and entertaining downstairs.

Enjoy the views from the beautiful master bedroom which has its own private balcony, plus a spacious ensuite and walk in robe. The children also have a separate retreat perfectly positioned next to the bedrooms.

With the option to add an additional bedroom or drop zone, this versatile plan is perfect for organising a busy, growing family.

Call us today! Sales 0491 682 410