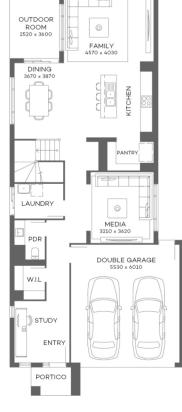

## FIXED PRICE PACKAGE INCLUDES:

THE PIPPEN 30 WITH ASPIRE FACADE BUILT TO OUR INDUSTRY LEADING BASE SPECIFICATIONS, CURRENT PROMOTION AND LAND, PLUS:

- ✓ Fixed site costs
- $\checkmark$  Floor coverings throughout
- ✓ Outdoor room
- ✓ Exposed aggregate driveway & path
- ✓ Render to brickwork
  ✓ Council building and water a
- Council building and water application fees
- ✓ NBN Ready
- ✓ Internal upgrade pack
- ✓ 900mm kitchen appliances
- ✓ Façade Upgrades Included
   ✓ Current Promotion included
- ✓ Covenant Requirements included
- ✓ LED Downlights
- ✓ Colorbond Slimline Remote Garage door
- ✓ H2F Termite resistant frame