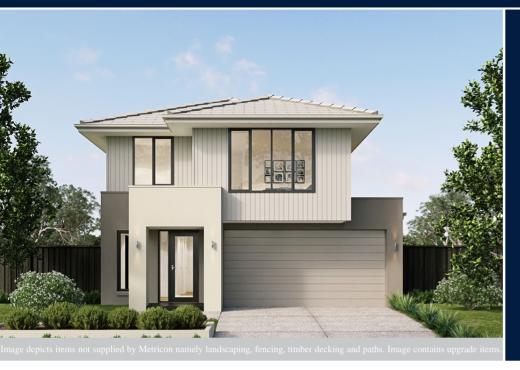

## FIXED PRICE

\$1,295,767\*

30/06/2023 LOT 442 NEW ROAD ARISE ROCHEDALE

PIPPEN 30 ASPIRE FACADE

BLOCK SIZE | 351M<sup>2</sup>