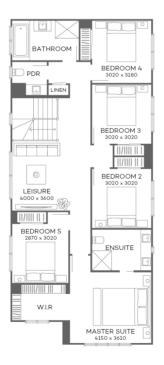

## FIXED PRICE PACKAGE INCLUDES:

THE PIPPEN 30 WITH ASPIRE FACADE BUILT TO OUR INDUSTRY LEADING BASE SPECIFICATIONS, CURRENT PROMOTION AND LAND, PLUS:

- ✓ Fixed site costs
- $\checkmark$  Floor coverings throughout
- ✓ Outdoor room
- ✓ Exposed aggregate driveway & path
- ✓ Render to brickwork
  ✓ Council building and water a
- Council building and water application fees
- ✓ NBN Ready
- ✓ Internal upgrade pack
- ✓ 900mm kitchen appliances
- ✓ Façade Upgrades Included
   ✓ Current Promotion included
- ✓ Covenant Requirements included
- ✓ LED Downlights
- ✓ Colorbond Slimline Remote Garage door
- ✓ H2F Termite resistant frame