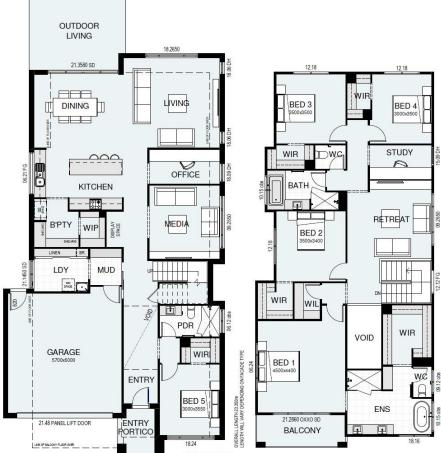

## **MAVERICK 366**

## ARISE - The Pinnacle

Lot 34 Premier St, Rochedale

House Size: 336m<sup>2</sup> | Land Size: 521m<sup>2</sup>

\$1,726,000

House: \$576,000 | Land: \$1,150,000