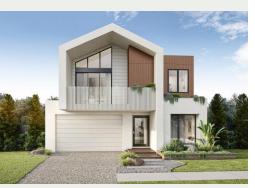

## **MAVERICK 366**

## ARISE - The Pinnacle

Lot 34 Premier St, Rochedale

House Size: 336m<sup>2</sup> | Land Size: 521m<sup>2</sup>

\$1,726,000

House: \$576,000 | Land: \$1,150,000