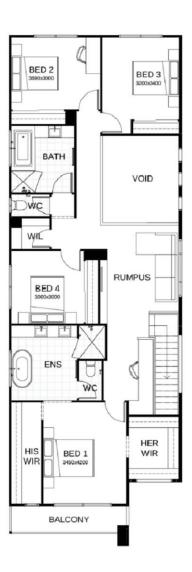

## **OSLO 304**

ARISE- EVERGREEN (ST.4)

Lot 452

House Size: 304m<sup>2</sup> | Land Size: 287m<sup>2</sup>

\$1,300,000

House: \$610,000 | Land: \$690,000