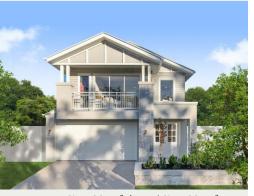

## **OSLO 304**

ARISE- EVERGREEN (ST.4)

Lot 452

House Size: 304m<sup>2</sup> | Land Size: 287m<sup>2</sup>

\$1,300,000

House: \$610,000 | Land: \$690,000