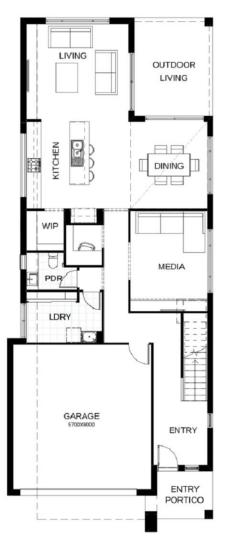

## **OSLO 304**

ARISE- EVERGREEN (ST.4)

Lot 452

House Size: 304m<sup>2</sup> | Land Size: 287m<sup>2</sup>

\$1,300,000

House: \$610,000 | Land: \$690,000