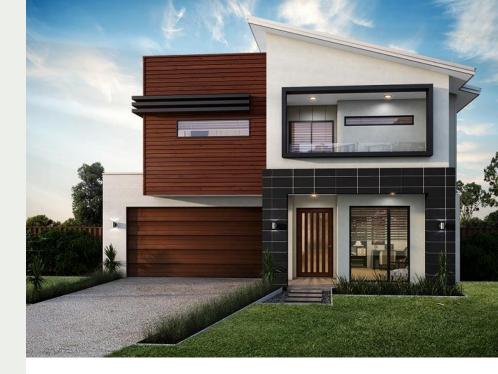

**HOUSE & LAND** 

LENNOX 300

ARISE — The Pinnacle Lot 562 Rosemary Cct, Rochedale

House Size:  $300m^2$  | Land Size:  $397m^2$ 

\$1,484,000

House: \$529,000 | Land: \$955,000