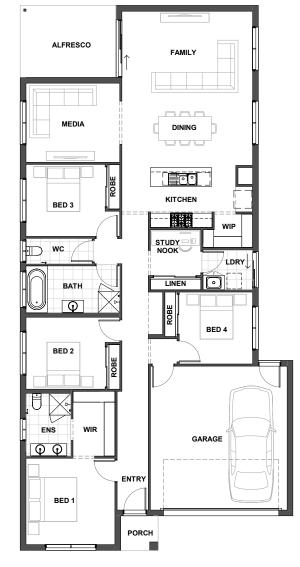

## ELEANOR 229

## \$1,293,200

HOUSE AND LAND PACKAGE LOT 411 ABLOOM STREET ARISE ROCHEDALE

MIN LOT FRONTAGE HOUSE WIDTH

12.5m

11.37m

HOUSE LENGTH

HOME SIZE

22.72m

229m<sup>2</sup>