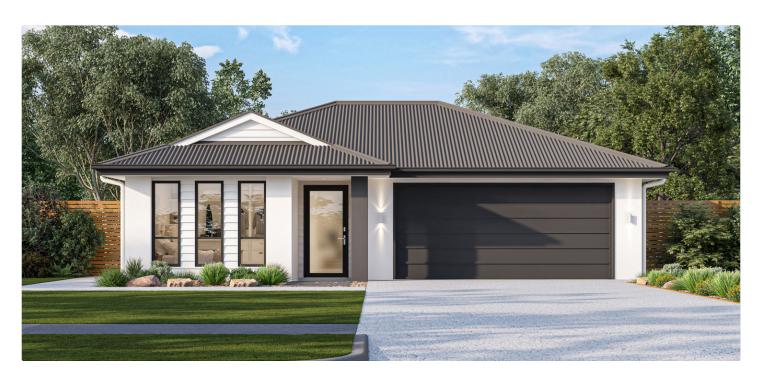

## ELEANOR 229

## \$1,293,200

HOUSE AND LAND PACKAGE LOT 411 ABLOOM STREET ARISE ROCHEDALE

MIN LOT FRONTAGE HOUSE WIDTH

12.5m

11.37m

HOUSE LENGTH

HOME SIZE

22.72m

229m<sup>2</sup>

Facade picture is for illustration purpose only and may not be reflected in the price. Inclusions not limited to this list. Brand names can be changed at builder discretion. Terms and conditions apply. Arista Homes | QBCC License No: 15061493