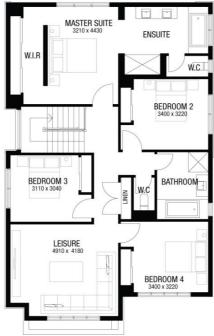

## metricon

**FIXED PRICE\*** 

\$1,653,550

Titled Land

Arise

Lot 533 Rosemary Circuit, Rochedale

**FINTONA 32A** 

**DEAKIN FACADE** 

**BLOCK SIZE: 501m2** 

Homes, namely landscaping and planter bo

## **FIXED PRICE PACKAGE INCLUDES:**

The Fintona 32A with Deakin facade built to our industry leading base specifications,

- · Fixed site costs for price certainty
- Upgraded façade for ultimate street appeal
- · Floor coverings throughout
- · Outdoor room for indoor outdoor living
- Colorbond® Steel slimline remote garage
- · Expertly appointed fixtures and fittings
- · Interior design curated colour schemes
- · Council building and water application fees
- · Covenant requirements
- · Lifetime Structural Guarantee#
- · Stainless steel kitchen appliances