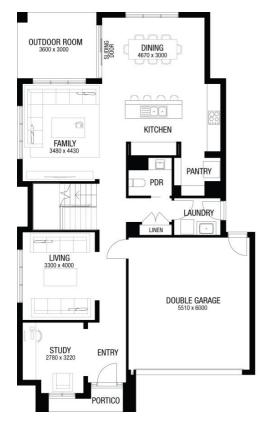

## metricon

**FIXED PRICE\*** 

\$1,653,550

Titled Land

Arise

Lot 533 Rosemary Circuit, Rochedale

**FINTONA 32A** 

**DEAKIN FACADE** 

**BLOCK SIZE: 501m2** 

Homes, namely landscaping and planter bo

## **FIXED PRICE PACKAGE INCLUDES:**

The Fintona 32A with Deakin facade built to our industry leading base specifications,

- · Fixed site costs for price certainty
- Upgraded façade for ultimate street appeal
- · Floor coverings throughout
- · Outdoor room for indoor outdoor living
- Colorbond® Steel slimline remote garage
- · Expertly appointed fixtures and fittings
- · Interior design curated colour schemes
- · Council building and water application fees
- · Covenant requirements
- · Lifetime Structural Guarantee#
- · Stainless steel kitchen appliances