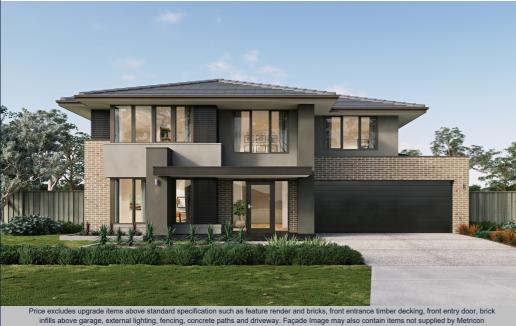

## metricon

**FIXED PRICE\*** 

\$1,653,550

Titled Land

Arise

Lot 533 Rosemary Circuit, Rochedale

**FINTONA 32A** 

**DEAKIN FACADE** 

## **FIXED PRICE PACKAGE INCLUDES:**

The Fintona 32A with Deakin facade built to our industry leading base specifications,

- · Fixed site costs for price certainty
- Upgraded façade for ultimate street appeal
- · Floor coverings throughout
- · Outdoor room for indoor outdoor living
- Colorbond® Steel slimline remote garage
- · Expertly appointed fixtures and fittings
- · Interior design curated colour schemes
- · Council building and water application fees
- · Covenant requirements
- · Lifetime Structural Guarantee#
- · Stainless steel kitchen appliances